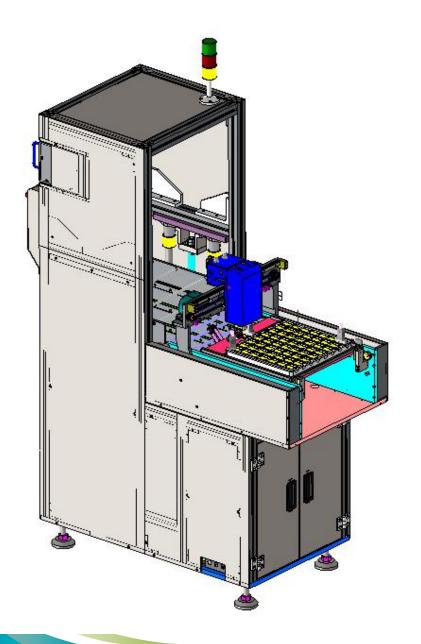

- 1,This tray feeder can automatically replace the material in the tray, and realize the exchange of empty trays and trays with materials.
- 2: This feeder can automatically arrange the materials so that the materials are arranged in the feeding track in the specified order.
- 3: The feeding track automatically sends the materials to the front-end reclaiming position to realize the upper computer grabbing the materials.
- 4: This feeder can realize material pin shaping and correcting the material pins, which is convenient for plug-in use.
- 5: This device can complete multiple actions continuously, integrate all functions on one device, it is convenient to operate and maintain.

#### **Specification:**

Pallet capacity: 9 pallets

Max component height: 6.5mm

Positioning: servo drive

**Control system: PLC** 

Pallets size: L350xW300mm Pallet auto changing time: 4s

Pickup cycle time: 1.5s

Pickup head: 2 (gripper or nozzle)
Dimensions: 1200x550x1700mm

Weight: 300Kg

Power requirements: 220VAC Max 2KVA

Air: 0.5 Mpa