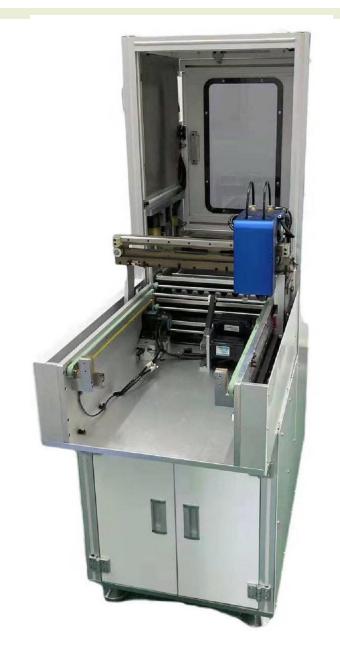

- 1,This tray feeder can automatically replace the material in the tray, and realize the exchange of empty trays and trays with materials.
- 2: This feeder can automatically arrange the materials so that the materials are arranged in the feeding track in the specified order.
- 3: The feeding track automatically sends the materials to the front-end reclaiming position to realize the upper computer grabbing the materials.
- 4: This feeder can realize material pin shaping and correcting the material pins, which is convenient for plug-in use.
- 5: This device can complete multiple actions continuously, integrate all functions on one device, it is convenient to operate and maintain.

Sequence of actions:

1: Manually loading tray to elevator, the feeder will automatically complete tray changing, and send it forward to the position where the pickup head with gripper and nozzle.

2: pickup component to forming position or direct to rail station.

3: direct-vibrating or belt to transfer component to SMT pickup position

4: Next cycle.

#### **Specification:**

Pallet capacity: 9 pallets

Max component height: 6.5mm

Positioning: servo drive

**Control system: PLC** 

Pallets size: L350xW300mm Pallet auto changing time: 4s

Pickup cycle time: 1.5s

Pickup head: 2 (gripper or nozzle)
Dimensions: 1200x550x1700mm

Weight: 300Kg

Power requirements: 220VAC Max 2KVA

Air: 0.5 Mpa