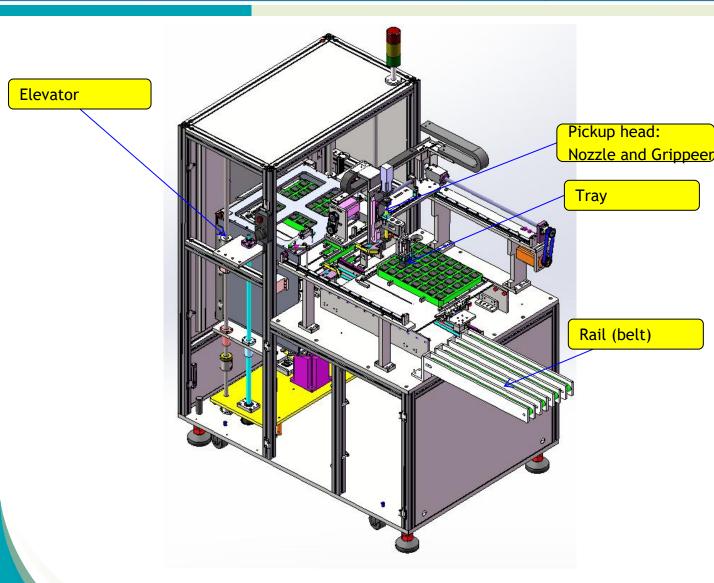

- 1,This tray feeder can automatically replace the material in the tray, and realize the exchange of empty trays and trays with materials.
- 2: This feeder can automatically arrange the materials so that the materials are arranged in the feeding track in the specified order.
- 3: The feeding track automatically sends the materials to the front-end reclaiming position to realize the upper computer grabbing the materials.
- 4: This feeder can realize material pin shaping and correcting the material pins, which is convenient for plug-in use.
- 5: This device can complete multiple actions continuously, integrate all functions on one device, it is convenient to operate and maintain.

Sequence of actions:

1: Manually loading tray to elevator, the feeder will automatically complete tray changing, and send it forward to the position where the pickup head with gripper and nozzle.

2: pickup component to forming position or direct to rail station.

3: direct-vibrating or belt to transfer component to SMT pickup position

4: Next cycle.