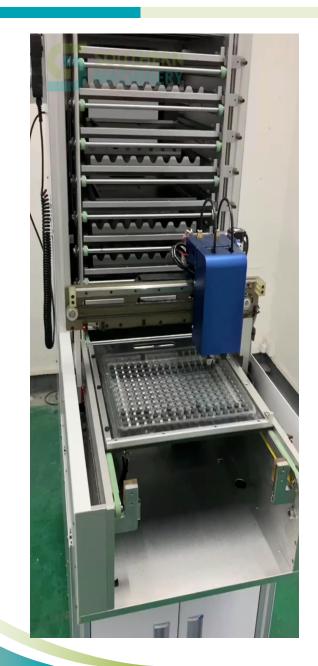

- 1,This tray feeder can automatically replace the material in the tray, and realize the exchange of empty trays and trays with materials.
- 2: This feeder can automatically arrange the materials so that the materials are arranged in the feeding track in the specified order.
- 3: The feeding track automatically sends the materials to the front-end reclaiming position to realize the upper computer grabbing the materials.
- 4: This feeder can realize material pin shaping and correcting the material pins, which is convenient for plug-in use.
- 5: This device can complete multiple actions continuously, integrate all functions on one device, it is convenient to operate and maintain.

Sequence of actions:

1: Manually loading tray to elevator, the feeder will automatically complete tray changing, and send it forward to the position where the pickup head with gripper and nozzle.

2: pickup component to forming position or direct to rail station.

3: direct-vibrating or belt to transfer component to SMT pickup position

4: Next cycle.